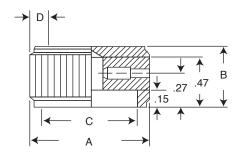

## Dimensions: In.

| SPECIFICATIONS |                 |  |  |  |  |
|----------------|-----------------|--|--|--|--|
| Material:      | aluminum 997    |  |  |  |  |
| Finish:        | A-clear anodize |  |  |  |  |
|                | B-black anodize |  |  |  |  |
| Inserts:       | brass           |  |  |  |  |

| Mouser<br>Stock No. | Dia.<br>(In.) | Height (In.) | Color  | Α    | В   | С   | D   | Finish |
|---------------------|---------------|--------------|--------|------|-----|-----|-----|--------|
| 450-6015            | .629          | .55          | Silver | .63  | .55 | .47 | .16 | Α      |
| 450-6016            | .866          | .55          | Silver | .87  | .55 | .63 | .20 | Α      |
| 450-6017            | 1.102         | .55          | Silver | 1.10 | .55 | .87 | .22 | Α      |
| 450-7015            | .629          | .55          | Black  | .63  | .55 | .47 | .16 | В      |
| 450-7016            | 866           | 55           | Black  | 87   | 55  | 63  | 20  | В      |